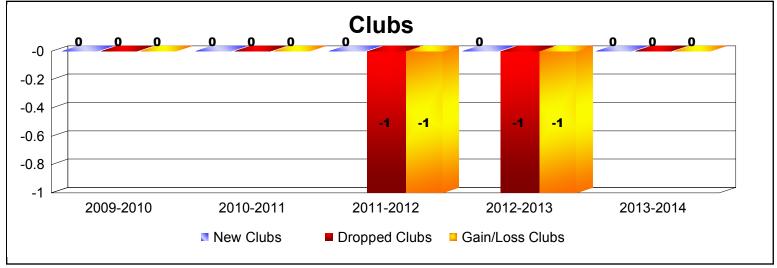

District 25 A

As of June 2014 Cumulative

| Year      | New<br>Clubs | Dropped<br>Clubs | Gain/<br>Loss<br>Clubs | New<br>Members | Charter<br>Members | Reinstate<br>Members | Transfer<br>Members | Total<br>Member<br>Added | Total<br>Members<br>Dropped | Gain/<br>Loss<br>Members |
|-----------|--------------|------------------|------------------------|----------------|--------------------|----------------------|---------------------|--------------------------|-----------------------------|--------------------------|
| 2009-2010 | 0            | 0                | 0                      | 130            | 0                  | 14                   | 5                   | 149                      | -172                        | -23                      |
| 2010-2011 | 0            | 0                | 0                      | 160            | 0                  | 11                   | 2                   | 173                      | -176                        | -3                       |
| 2011-2012 | 0            | -1               | -1                     | 93             | 0                  | 8                    | 3                   | 104                      | -187                        | -83                      |
| 2012-2013 | 0            | -1               | -1                     | 96             | 0                  | 27                   | 1                   | 124                      | -224                        | -100                     |
| 2013-2014 | 0            | 0                | 0                      | 156            | 0                  | 16                   | 4                   | 176                      | -163                        | 13                       |
| Average   | 0            | 0                | 0                      | 127            | 0                  | 15                   | 3                   | 145                      | -184                        | -39                      |