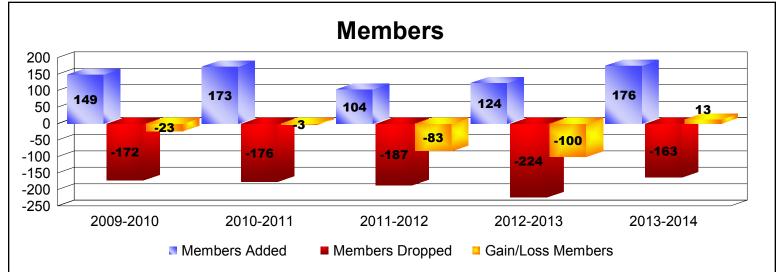

District 25 A

As of June 2014 Cumulative

| Year      | New<br>Clubs | Dropped<br>Clubs | Gain/<br>Loss<br>Clubs | New<br>Members | Charter<br>Members | Reinstate<br>Members | Transfer<br>Members | Total<br>Member<br>Added | Total<br>Members<br>Dropped | Gain/<br>Loss<br>Members |
|-----------|--------------|------------------|------------------------|----------------|--------------------|----------------------|---------------------|--------------------------|-----------------------------|--------------------------|
| 2009-2010 | 0            | 0                | 0                      | 130            | 0                  | 14                   | 5                   | 149                      | -172                        | -23                      |
| 2010-2011 | 0            | 0                | 0                      | 160            | 0                  | 11                   | 2                   | 173                      | -176                        | -3                       |
| 2011-2012 | 0            | -1               | -1                     | 93             | 0                  | 8                    | 3                   | 104                      | -187                        | -83                      |
| 2012-2013 | 0            | -1               | -1                     | 96             | 0                  | 27                   | 1                   | 124                      | -224                        | -100                     |
| 2013-2014 | 0            | 0                | 0                      | 156            | 0                  | 16                   | 4                   | 176                      | -163                        | 13                       |
| Average   | 0            | 0                | 0                      | 127            | 0                  | 15                   | 3                   | 145                      | -184                        | -39                      |